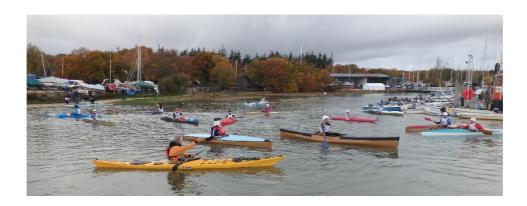

## If you have a canoe or kayak why not come along and see how you do

The SBS is a regional series of up to ten races held in Hampshire and Dorset as part of the Great Britain Wild Water Racing (WWR) calendar. The series due to local water suits more grass root paddling. Even though we don't have true white water, conditions can get bumpy when the wind and tide clash.

This year three races were cancelled due to dangerous wind forecasts, so whilst numbers racing reflected National trends they were lower than past years. However, over 14 different clubs with an age range of 10 to 81 competed across seven events.