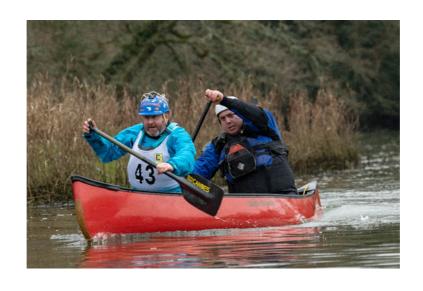

Sam Liddy The Sharks Under 16 winner (Book Kiko and medal) and Finlay Hampton Under 12 (Kayak the Atlantic book and medal) Hamble Sea Scouts

Sam Liddy bib 91 with 73 year old Danny Dalrymple

Both books kindly donated by Polperro Heritage Press. To order email: <a href="mailto:admin@polperropress.co.uk">admin@polperropress.co.uk</a> Tel: **018868 12304** 