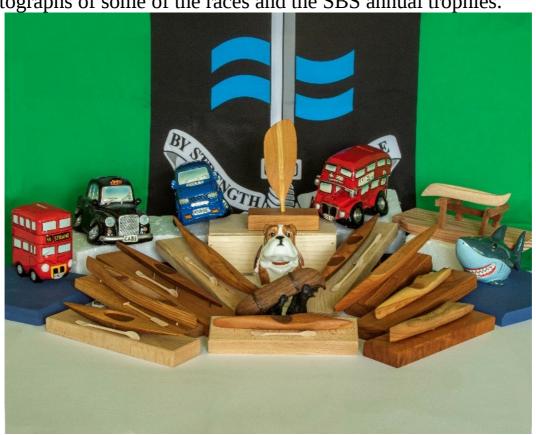

#### AGE GROUP WINNERS

All Age group winners will get a gold or unique wooden WWR medal the latter was designed with Bournemouth Eagle Labs, Barclay UK Ventures.

| AGE   | NAME             | CLUB              |
|-------|------------------|-------------------|
| GROUP |                  |                   |
| M60   | SUSAN TEMPLETON  | ITCHEN VALLEY CC  |
| M45   | CHARLIE DANCE    | POOLE HARBOUR CC  |
| M40   | CAROLINE SMEDLEY | SOUTHAMPTON CC    |
| S     | ALEXANDRA JUDGE  | THE SHARKS        |
| U14   | IZZY THOMAS      | HAMBLE SEA SCOUTS |
|       |                  |                   |

Special Annual trophies supported by a grant from HOCAL GIVING FOR LOCAL NEEDS were won or awarded to the following

| Male Winner         | Female Winner                                                                                                                                                  |
|---------------------|----------------------------------------------------------------------------------------------------------------------------------------------------------------|
|                     |                                                                                                                                                                |
| RICHARD DAVIS       | SUSAN TEMPLETON                                                                                                                                                |
| DAVID MCKAY         | SUSAN TEMPLETON                                                                                                                                                |
| JACOB LAW           | CLARE CROMBIE                                                                                                                                                  |
| TONY SMITH          |                                                                                                                                                                |
| VINCENT BOON        | CHARLIE DANCE                                                                                                                                                  |
| VINCENT BOON AND    | POPPY GILBERT JOHNS                                                                                                                                            |
| MALCOLM ACREMAN     | BETH PERRY                                                                                                                                                     |
| (RIP)               | EMILY GORST                                                                                                                                                    |
| NOAH DANCE &        |                                                                                                                                                                |
| WILLIAM VESSEY      |                                                                                                                                                                |
|                     | SUSAN TEMPLETON                                                                                                                                                |
|                     |                                                                                                                                                                |
| PHIL BROWN          |                                                                                                                                                                |
| MARTIN BELL & CHRIS | SUE BELL & ZOE BELL                                                                                                                                            |
| FAWCETT             |                                                                                                                                                                |
|                     | Best Mixed Crew                                                                                                                                                |
|                     | EMMA REDFORD &                                                                                                                                                 |
|                     | ROBERT EVANS                                                                                                                                                   |
|                     | RICHARD DAVIS DAVID MCKAY JACOB LAW TONY SMITH VINCENT BOON VINCENT BOON AND MALCOLM ACREMAN (RIP) NOAH DANCE & WILLIAM VESSEY  PHIL BROWN MARTIN BELL & CHRIS |

| BEST OOPS MOMENT                              | CHRIS FAWCETT & MARTIN<br>BELL |
|-----------------------------------------------|--------------------------------|
| BEST ENDEAVOUR                                | IZZY THOMAS                    |
| MOST DETERMINED PADDLER                       | MICHAEL PAINE                  |
| BEST CHAUFFEUR                                | JOHN DYKE                      |
| OLDEST FREE BUS PASS HOLDER<br>(OVER 65)      | RICHARD DAVIS                  |
| BEST JUNIOR FREE BUS PASS<br>HOLDER (OVER 65) | DANNY DALRYMPLE                |
| MOST FREQUENT SBS RACE VOLUNTEER              | SARAH THOMAS                   |
| MOST HELPFUL SBS EXTRA<br>HAND                | KAYLEY HOLLANDS                |