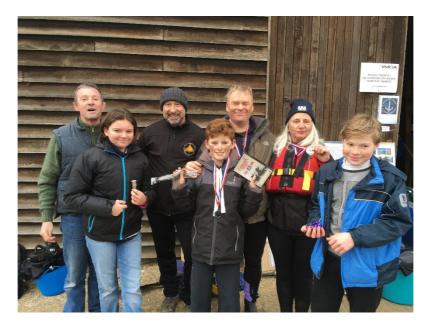

The overall winners of the male and female WWR classes were both from Itchen Valley/The Sharks Canoe clubs:

Susan Templeton Age 61

The Under 16 and Under 12 winners with the highest points male or female and getting a free adventure book plus medal were:

Sam Liddy The Sharks Under 16 winner (Book Kiko and medal) and Finlay Hampton Under 12 (Kayak the Atlantic book and medal) Hamble Sea Scouts

Sam Liddy bib 91 with 73 year old Danny Dalrymple

Both books kindly donated by Polperro Heritage Press. To order email: <a href="mailto:admin@polperropress.co.uk">admin@polperropress.co.uk</a> Tel: **018868 12304** 