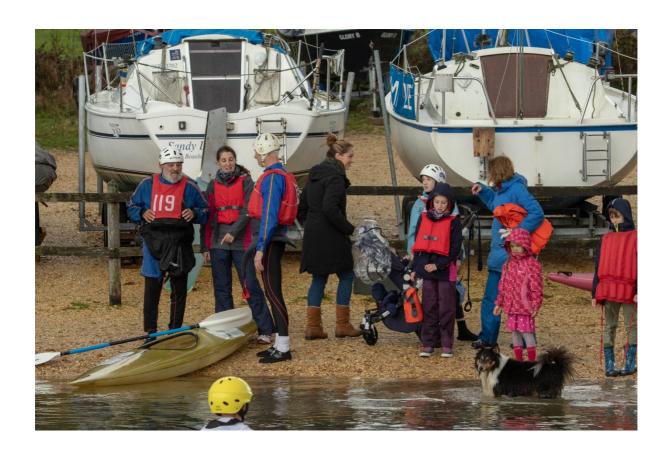

Local organisations supported the events by use of facilities and included the River Hamble and Beaulieu River Harbour Masters,

Hamble Sea Scouts, YMCA Fairthorne Manor, River Hamble Country Park, RAFYC, Woodmill Activity Centre and Andark Diving shop, Bursledon. Kayley Hollands of <a href="https://www.silverscalephotography.co.uk/">https://www.silverscalephotography.co.uk/</a> took some amazing photographs of some of the races and the SBS annual trophies.