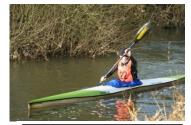

We welcome and encourage everyone to take part, any age, any type of boat, any combination of paddler. It is a great event suitable, for novice and expert paddlers alike.

**The course** is a time trial around the Barrow Loop, near Loughborough, comprising of a gentle warm up along the canal, followed by a short portage, the 3km (1.8 mile) race itself is along the course of the river Soar, starting below Barrow New Weir and finishing at The Moorings Public House, check in at The moorings pub.